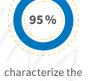

### **Exhibitor ratings**

All around

construction sites

evaluate bauma CHINA 2024 with excellent / good\*

business climate on site as excellent / good\*

will definitely/very likely exhibit again\*

## The top 10 visitor countries besides China were

- Russia
- India
- Malaysia
- South Korea
- Thailand

 Indonesia Singapore

- Kazakhstan
- Brazil
- Japan

of the exhibitors rate the visitor quality with good/ excellent\*

of the exhibitors rate the visitor frequency at the stand with good/excellent\*