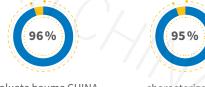

### **Exhibitor ratings**

All around

construction sites

evaluate bauma CHINA 2024 with excellent / good\*

business climate on site as excellent / good\*

will definitely/very likely exhibit again\*

## The top 10 visitor countries besides China were

- Russia
- India
- Malaysia
- South Korea
- Thailand

 Indonesia Singapore

- Kazakhstan
- Brazil
- Japan

of the exhibitors rate the visitor quality with good/ excellent\*

of the exhibitors rate the visitor frequency at the stand with good/excellent\*