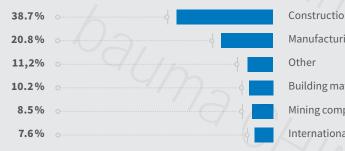

#### Top 6 trade visitor sectors:

Construction/engineering company

- Manufacturing company
- Building material producer
- Mining company
- International trade/import and export

»bauma CHINA is one of the most important trade fairs in the construction machinery industry. For us, this international platform is indispensable for expanding our brand influence. «