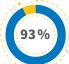

## The top 10 visitor countries besides China were

- Russia
- India
- Malaysia
- South Korea
- Thailand

 Indonesia Singapore

- Kazakhstan
- Brazil
- Japan

of the exhibitors rate the visitor quality with good/ excellent\*

of the exhibitors rate the visitor frequency at the stand with good/excellent\*