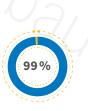

### **Exhibitor ratings**

All around

construction sites

evaluate bauma CHINA 2024 with excellent / good\*

business climate on site as excellent / good\*

will definitely/very likely exhibit again\*

## The top 10 visitor countries besides China were

- Russia
- India
- Malaysia
- South Korea
- Thailand

 Indonesia Singapore

- Kazakhstan
- Brazil
- Japan

of the exhibitors rate the visitor quality with good/ excellent\*

of the exhibitors rate the visitor frequency at the stand with good/excellent\*